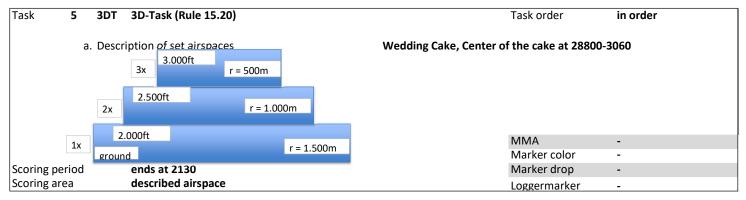

le 15.4)  |                   |                    | Task order   | in order |
|             | a. Position of set goal/target |     |                     | 71513-2956 2.200f | t msl (3D Scoring) |              |          |
|             |                                |     |                     |                   |                    | MMA          | -        |
|             |                                |     |                     |                   |                    | Marker color | -        |
| Scoring pe  | riod                           |     | ends at 2130        |                   |                    | Marker drop  | -        |
| Scoring are | ea                             |     | entire contest area |                   |                    | Loggermarker | 1        |



| Task 6        | 5                              | JDG | Judge Declared Goal (Rule 15.2) |    | Task order   | in order |
|---------------|--------------------------------|-----|---------------------------------|----|--------------|----------|
|               | a. Position of set goal/target |     | 29095-3134 706ft ms             | sl |              |          |
|               |                                |     |                                 |    |              |          |
|               |                                |     |                                 |    | MMA          | R50m     |
|               |                                |     |                                 |    | Marker color | yellow   |
| Scoring perio | bc                             |     | ends at 2